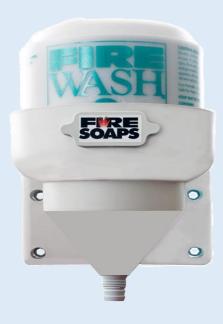

## Fire Soaps Solid Timer Delivery System & Dispenser Bowl

## **Fire Soaps Solid Dispenser Bowl**

- Used to feed Fire Wash Solid detergent into washer/extractor
- Use together with either manual or automatic timer
- Easy to mount
- Includes mounting hardware
- Minimum 15 PSI / Maximum 40 PSI
- Maintenance free
- Individual components in the Bowl are replaceable
- 1 year warranty against defective material and workmanship under normal use and service