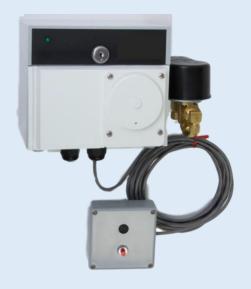

## Fire Soaps Solid Timer Delivery System & Dispenser Bowl

## **Fire Soaps Solid Timer Delivery System**

- The original and best seller
- Used with Fire Soaps dispensing bowl
- Easy to install
- · All hardware included
- Provides consistent delivery of Fire Soaps solid detergent
- 1 year warranty against defective material and workmanship under normal use and service